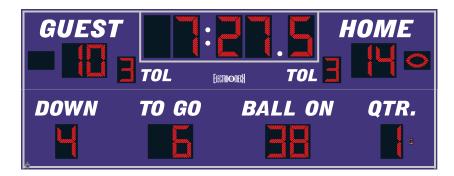

# **MODEL LX3695**

Outdoor Football

| Dimensions    | Weight | Cabinet Material | Caption Height     | Accent Material    |
|---------------|--------|------------------|--------------------|--------------------|
| 26 ft x 10 ft | 750 lb | Aluminum         | 13 in, 11 in, 9 in | 2.4 mil cast vinyl |

| Digit Height        | Indicator Size | Digit Colors | Electrical        |
|---------------------|----------------|--------------|-------------------|
| 30 in, 24 in, 18 in | 10 in          | Amber or Red | 3.1 Amps, 120 VAC |

### **DIGITS / INDICATORS**

Period Clock digits are 30 inches tall. Time Outs Left digits are 18 inches tall. All other digits are 24 inches tall. Football-shaped Possession indicators are 10 inches tall. Digits and indicators are formed from matrices of super-bright, long-lasting, energy-efficient LEDs (Light Emitting Diodes). Choose either amber or red LEDs for all outdoor products. Our LED assemblies are protected by aluminum masks that allow the hard epoxy shells of the LEDs to be exposed for maximum viewing angles.